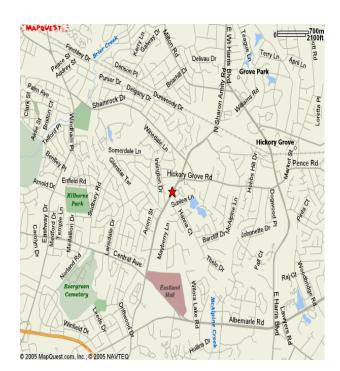

The Sharon Manor community is in close proximity to Interstate 77 and many of the major roadways in Charlotte. Located only 10 minutes from uptown, the property enjoys easy access to medical facilities, churches, pharmacies, grocery centers, and the Eastland Mall. Public bus service is available at the property.

Our location and contact information is listed below:

## **Sharon Manor Homes**

4703-1 N. Sharon Amity Rd.
Charlotte, NC 28205-4676
Telephone: (704) 535-7028

sharon@beacon-nc.com
or visit us on the web at:
 www.beacon-nc.com

Beacon Management Corporation

P. O. Box 29229